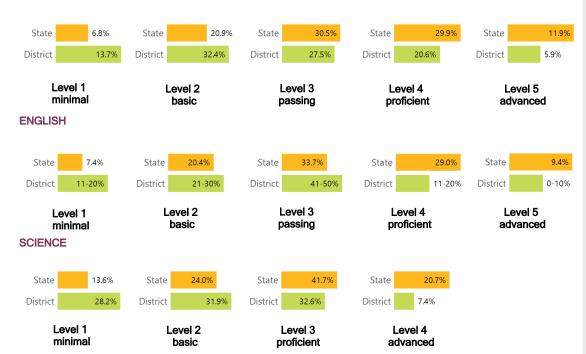

#### **Student Performance**

The following information shows each level of student performance on statewide assessments.

#### **MATH**