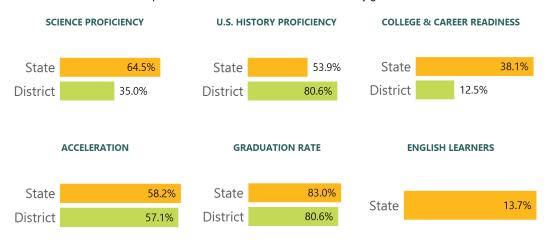

#### **DETAILED ASSESSMENT AND OTHER DATA**

#### **Student Performance**

The following information shows each level of student performance on statewide assessments.

#### **MATH**